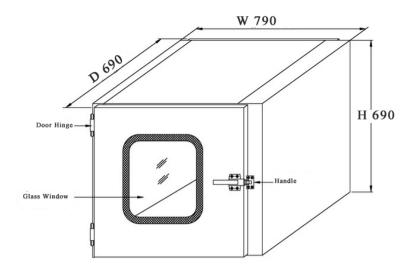

#### Dimension:

Standard model has stipulated below. Also customized dimension is welcomed.

## **Pass Box Technical Specifications**

Glass Window Interlock mechanism Handle Door

| Model                      | PB-500                    | PB-600                 | PB-700                 |
|----------------------------|---------------------------|------------------------|------------------------|
| External Dimension (WxDxH) | 690*590*590mm             | 790*690*690mm          | 890*790*790mm          |
| Work Area Dimension        | 500*500*500               | 600*600*600            | 700*700*700            |
| External Material          | Coated steel or SS 304    | Coated steel or SS 304 | Coated steel or SS 304 |
| Internal Material          | SS 304                    | SS 304                 | SS 304                 |
| Size of glass windows      | 350*350*8                 | 390*390*8              | 480*480*8              |
| Interlock                  | Mechanical                |                        |                        |
| Construction               | 1.2mm powder coated steel |                        |                        |