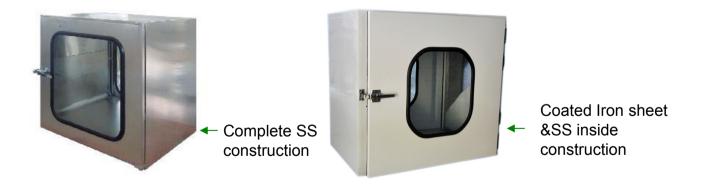

#### Features and benefits:

- Mechanical interlocking for the doors
- Swing type door with view panels
- Door open indicator
- Optional UV lamp
- Fluorescent light
- Available in static&dynamic versions
- •Available in different sizes to suit customer requirement
- •Available in complete ss or coated iron sheet construction.