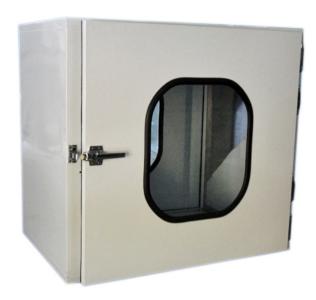

# Pass Box

#### Clean Room Pass Boxes

is a kind of supporting equipment for clean room. It is mainly used to pass the small articles between clean room and unclean room.

Pass Box is designed to minimize traffic and contamination entry into the clean room. Enables parts,tools and other work item to be passed to and from the room,Unit acts as an air lock device preventing ambient air from entering,or clean air from existing the clean room.

#### Features and benefits:

- Mechanical interlocking for the doors
- Swing type door with view panels
- Door open indicator
- Optional UV lamp
- Fluorescent light
- Available in static&dynamic versions
- •Available in different sizes to suit customer requirement
- •Available in complete ss or coated iron sheet construction.